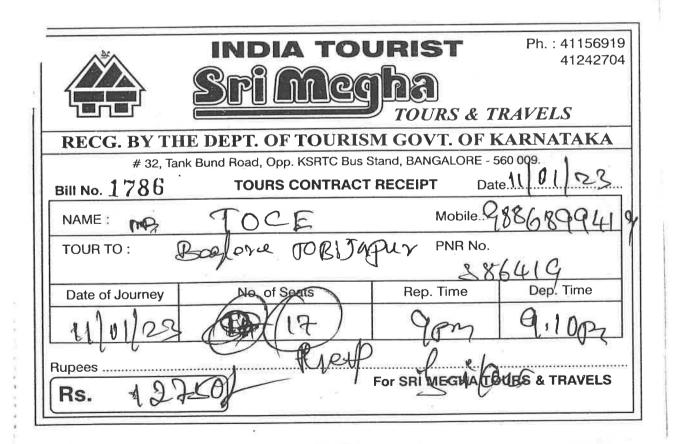

## **Additional proof of sports Activity 2022-23**

This is to certify that contents from page 1 to 154 is Relevant proof of sports activity in which the students participated during the Academic year 2022-23 from The Oxford Engineering college.

## **INDEX**

| S. No | Particulars                                      | Page no. |
|-------|--------------------------------------------------|----------|
| 1     | Odd and Even sports calendar for 2022-23         | 3-8      |
| 2     | Inter collegiate sports eligibility Performa     | 9-127    |
| 3     | Sample receipt of participation in other college | 128-154  |