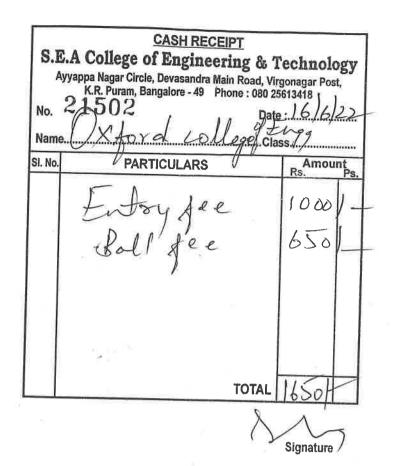

## **INDEX**

| S. No | Particulars                                      | Page no. |
|-------|--------------------------------------------------|----------|
| 1     | Odd and Even sports calendar for 2022-23         | 3-8      |
| 2     | Inter collegiate sports eligibility Performa     | 9-127    |
| 3     | Sample receipt of participation in other college | 128-154  |