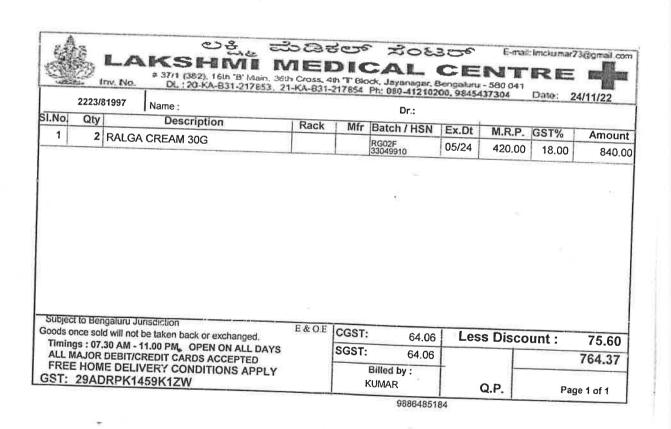

ng, Bengaluru on 6th & 7th November 2022.

| ١. | No.                                        | · .                | Date <u>11</u> | Jul 22 .        |
|----|--------------------------------------------|--------------------|----------------|-----------------|
| -  | Received with thanks from                  | ford Co            | llege          | of eng.         |
| }  | the sum of Rupees                          | 22                 |                | 19)             |
| )  | Buthanond                                  | Oz                 | in Full /      | Part Payment of |
|    | Our Bill No.                               | Dated              |                | / Cheque/Cash   |
| )  | Rs. Loo - This receipt is valid subject to | realisation of che | eque.          | Telmania of     |





Accredited by NA AC ISO 9001:2015 Certified Institution Approved by AICTE, New Oellii Affiliated to Visvesvaraya Technological University www.sairamce.edu.in

# VTU State level Hockey Tournament (Women) and Selection Trials-2022-23. On 9th & 10th November 2022

9th Nov 2022\_\_\_

## RECEIPT

Received from the Principal THE OXFORD (F a sum of Rs. 1000/(one Thousand Only) with thanks as the entry fee for the VTU State level
Hockey Tournament (Women) and Selection Trials-2022-23 held at Sri
Sairam College of Engineering on 9th & 10th November 2022.

Physical Education Director

Sri Salram College of Engineering Sai Leo Nagar, Guddanahalli Post, Anekal, Bengalum - 562 106

| D.L. ł                 | KA-B32-206594/95                                                       | CASH